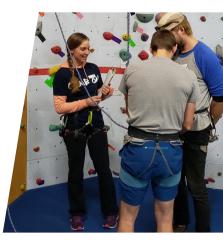

### Intro to Climbing (14yrs +)

Become a certified belayer and enjoy the challenging sport of climbing! This 2.5-hour course teaches knots, safety checks, belay techniques, and partner communication.

| Sep 19 | Thu | 6:30-9pm | \$65 |
|--------|-----|----------|------|
| Oct 17 | Thu | 6:30-9pm | \$65 |
| Nov 14 | Thu | 6:30-9pm | \$65 |

### **Single Belayed Sessions**

Beginner-friendly, gear included