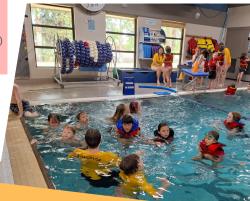

# **SWIM LESSONS**

Participants must complete their current program and receive their report card result before registering in the following program set or season.

| TUE/THU | 10 Sessions | Afternoons                  |
|---------|-------------|-----------------------------|
| WED     | 11 Sessions | Afternoons                  |
| SAT     | 8 Sessions  | Mornings                    |
| TUE/THU | 10 Sessions | Afternoons                  |
|         | WED<br>SAT  | WED11 SessionsSAT8 Sessions |

### Levels

| PARENT & TOT       | PRESCHOOL      |  |  |
|--------------------|----------------|--|--|
| 4 mths - 3 years   | 3 - 5 years    |  |  |
| <b>SWIMMER 1-9</b> | TEEN/ADULT 1-3 |  |  |
| 6 - 15 years       | 16 years +     |  |  |