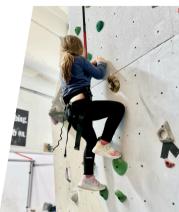

## **CLIMBING PROGRAMS**

#### Little Rockers (18mo - 5yrs)

Bouldering, climbing and a mini gym full of fun equipment and games for your little one. Drop-in fee: \$7.00. Additional tots of the same family: \$4.

| Sep 24-Dec 10 | Tue | 9:30-11am | \$64.75 |
|---------------|-----|-----------|---------|
| (not Nov 12)  |     |           |         |

### Super Kids Climbing Club (6 - 11yrs)

Introduction in to the basics of climbing and building muscle strength, improving coordination in a fun way!

| Sep 25-Nov 27 | Wed | 3:45-5pm | \$88.10 |
|---------------|-----|----------|---------|
|---------------|-----|----------|---------|

### Vertical Climbing Club (12 - 18yrs)

Taking climbing skills to the next level! Learn knots, belay techniques and climbing movement in a fun interactive way!

| Sep 27-Dec 6 | Fri | 3:45-5pm | \$142 |
|--------------|-----|----------|-------|
|--------------|-----|----------|-------|