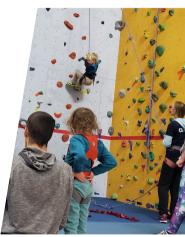

## **CLIMBING PROGRAMS**

#### Little Rockers (18mo - 5yrs)

Bouldering, climbing and a mini gym full of fun equipment and games for your little one. Drop-in fee: \$7.00. Additional tots of the same family: \$4.

| Sep 24-Dec 10 | Tue | 9:30-11am | \$64.75 |
|---------------|-----|-----------|---------|
| (not Nov 12)  |     |           |         |

### Super Kids Climbing Club (6 - 11yrs)

Introduction in to the basics of climbing and building muscle strength, improving coordination in a fun way!

| Sep 25-Nov 27 | Wed | 3:45-5pm | \$88.10 |
|---------------|-----|----------|---------|
|---------------|-----|----------|---------|

### Vertical Climbing Club (12 - 18yrs)

Taking climbing skills to the next level! Learn knots, belay techniques and climbing movement in a fun interactive way!

| Sep 27-Dec 6 | Fri | 3:45-5pm | \$142 |
|--------------|-----|----------|-------|
|--------------|-----|----------|-------|